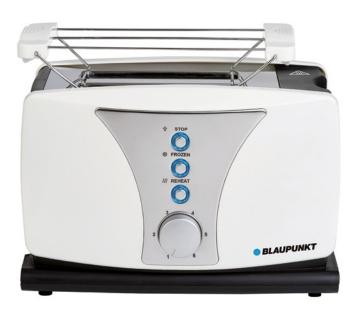

#### Toaster **TSP601**

Toaster TSS801BK

#### Electric kettle EKS801BK

2 WIDE BREAD POCKETS

BREAD ROLL TOASTER

ELECTRONICALLY CON TROLLED TOASTING

15-BAR HIGH PRESSURE PUMP 44 MM PADS FILTER

1 OR 2 ESP

WATER TANK CAPACITY