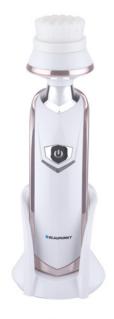

#### Face-cleaning brush Hair dryer HDD501RO **LFB701**

Thorough cleaning plays an important role in the appearance of a woman's face. Performing this activity in a diligent manner makes the skin radiant and allows face cream ingredients to penetrate it easier.

Washing the face with a special, waterproof LFB701 electric brush is much more effective than performing this activity using just the hands. Skin cleansing, peeling and massage, all in one, are functions that every woman will appreciate. After exchanging one of the three brushes for the shaving head cap, the device can serve as an electric shaver as well.