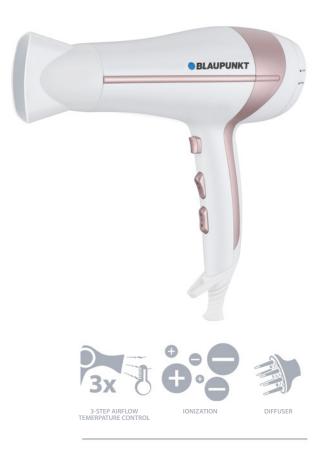

#### Face-cleaning brush Hair dryer HDD501RO **LFB701**

Thorough cleaning plays an important role in the appearance of a woman's face. Performing this activity in a diligent manner makes the skin radiant and allows face cream ingredients to penetrate it easier.