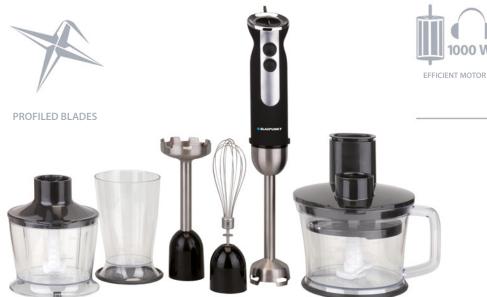

#### Hand blender HBD801BK/WH

Hand blenders are the perfect complement to the practical and functional items in every modern kitchen. With their help it is easy to mix vegetables to make a nourishing soup or prepare a refreshing cocktail that is rich in vitamins.

Powerful and quiet at the same time, the 1000 W DC motor and the smooth speed adjustment mechanism of the Blaupunkt HBD801BK/WH blender make grinding hard nuts or chopping hard vegetables possible. The process of blending is made significantly faster by quadruple titanium-coated blades and the special opposite-way profiling of one of the knives improves the catching and mixing of the ingredients.

Preparing meals has never been so enjoyable!

Hand blender HBD501BK/WH

Hand blender HBD401BK/WH

1000 W

4х

4 TITANIUM-COATED BLADES

Spiralizer **FPS601** 

CONTAINER CAPACITY