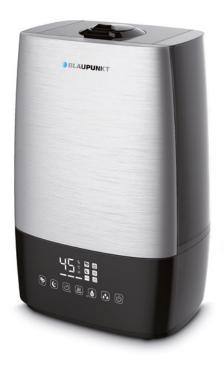

#### Air humidifier **AHS801**

ENERG

VCC30

A

26.3

77 48

HEPA H13 FILTER

UV STERILIZATION

HUMIDIFICATION

WATER TANK CAPACITY: