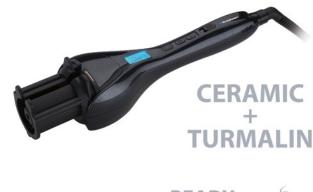

TOMATIC PERATURE CONTRO



#### Face-cleaning brush Hair dryer HDD501RO **LFB701**



Thorough cleaning plays an important role in the appearance of a woman's face. Performing this activity in a diligent manner makes the skin radiant and allows face cream ingredients to penetrate it easier.

Washing the face with a special, waterproof LFB701 electric brush is much more effective than performing this activity using just the hands. Skin cleansing, peeling and massage, all in one, are functions that every woman will appreciate. After exchanging one of the three brushes for the shaving head cap, the device can serve as an electric shaver as well.

The in-home mini beauty salon is within reach.



BATTERY AND MAINS OPERATED







Hair straightener **HSS501** 



### Automatic curler HSA701BK





## Electric shaver **MSR701**



Every man knows how important a good razor is in daily care. With a high quality device the morning shaving ceases to be a chore and instead becomes a pleasure.

The MSR701 electric shaver solves the problems often seen after shaving: redness, irritation or itching. Three independent shaving heads adjust to the shape of the face and neck, and the even pressure distribution system ensures optimal shaving. Thanks to the Multi-D Shave technology the user will not experience the problem of facial hair being out the of shaver's reach. The comfort of shaving is complemented by the patented Hi-Precision Cut technology of the cutting heads, which have a thickness of just 0.1 mm.

Take care of your daily shaving in comfort!





### Electric shaver **MSR401**