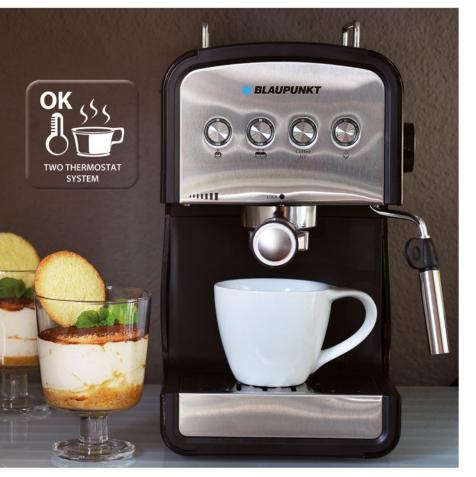

### Coffee maker CMP401BK

DEFROSTING AND REHEATING MODE

Coffee is what most of us start the day with. We like the moments when its intense fragrance fills the kitchen and after drinking a cup of strong espresso the body and mind are stimulated.

Thanks to the good quality of the CMP401 pump espresso machine, preparing coffee at home is easy and enjoyable and comes down to pressing just three buttons. The application of two filters makes it possible to prepare one or two espresso cups simultaneously. The robust Italian pump can reach a pressure of up to 15 bar, thus making the taste indistinguishable from that of coffees served in the best cafés.