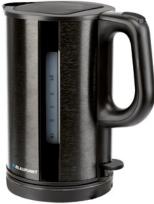

#### Electric kettle EKS801BK

2 WIDE BREAD POCKETS

BREAD ROLL TOASTER

ELECTRONICALLY CON TROLLED TOASTING

15-BAR HIGH PRESSURE PUMP 44 MM PADS FILTER

1 OR 2 ESP

WATER TANK CAPACITY