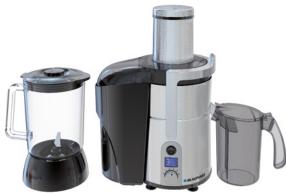

601**

Freshly squeezed juices are a rich source of vitamins and minerals which are necessary to create new cells and thus strengthen the immune system. They provide energy and improve the mood, when drank regularly in a natural way.

The SJV601 slow juicer is fitted with a two-step drill construction and a 400 W motor, allowing up to 90% vegetable and fruit juice yield, without losing the most important things great flavour and vitamins important in a daily diet. The wide, 85 mm diameter input hole complements the operating comfort, eliminating the necessity of cutting ingredients into smaller pieces.

Add a portion of freshness to your diet today!









UP TO 90% JUICE YIELD!

QUIET OPERATION

EFFICIENT MOTOR

WIDE INPUT HOLE



Personal blender TBP601BL/GY





Table blender TBG701



BLAUPUNKT

Juice extractor EJE801

**HIGH QUALITY** 

MATERIALS



#### Hand blender HBD801BK/WH

Hand blenders are the perfect complement to the practical and functional items in every modern kitchen. With their help it is easy to mix vegetables to make a nourishing soup or prepare a refreshing cocktail that is rich in vitamins.

Powerful and quiet at the same time, the 1000 W DC motor and the smooth speed adjustment mechanism of the Blaupunkt HBD801BK/WH blender make grinding hard nuts or chopping hard vegetables possible. The process of blending is made significantly faster by quadruple titanium-coated blades and the special opposite-way profiling of one of the knives improves the catching and mixing of the ingredients.

Preparing meals has never been so enjoyable!





Hand blender H