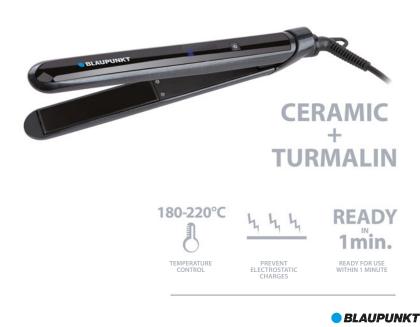

The in-home mini beauty salon is within reach.

BATTERY AND MAINS OPERATED

Hair straightener **HSS501** 