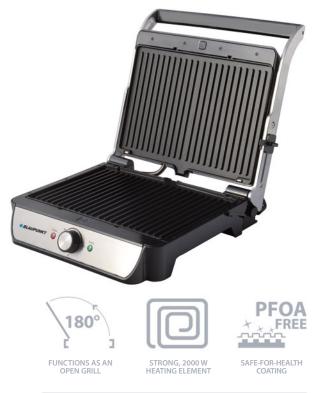

e products. We try to eliminate superfluous fat, which has a negative effect on our health and figure and is often used in the preparation process.

To our aid in maintaining a healthy lifestyle comes the AFD501 air fryer, which works on the principle of a hot air vortex. The device has frying, roasting, grilling and reheating functions, giving us a great range of possibilities to prepare a non-fat, tasty menu for our guests. The aluminium fryer chamber and basket are covered with a non-stick DuPont Teflon<sup>®</sup> coating, which guarantees that the food does not stick to the surface and makes cleaning and maintenance much easier.

Begin eating healthy today!



#### Air fryer AFD601



## Waffle maker **WMP501**

### Electric grill **GRS701**











AUTO AUTOMATIC PERATURE CONTRO



#### Face-cleaning brush Hair dryer HDD501RO **LFB701**



Thorough cleaning plays an important role in the appearance of a woman's face. Performing this activity in a diligent manner makes the skin radiant and allows face cream ingredients to penetrate it easier.

Washing the face with a special, waterproof LFB701 electric brush is much more effective than performing this activity using just the hands. Skin cleansing, peeling and massage, all in one, are functions that every woman will appreciate. After exchanging one of the three brushes for the shaving head cap, the device can serve as an electric shaver as well.

The in-home mini beauty salon is within reach.



BATTERY AND MAINS OPERATED







Hair straightener **HSS501** 



### Automatic curler HSA701BK





## Electric shaver **