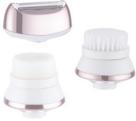

Washing the face with a special, waterproof LFB701 electric brush is much more effective than performing this activity using just the hands. Skin cleansing, peeling and massage, all in one, are functions that every woman will appreciate. After exchanging one of the three brushes for the shaving head cap, the device can serve as an electric shaver as well.