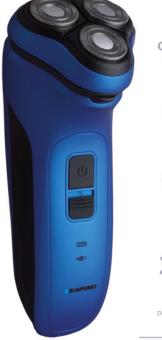

## Electric shaver **MSR701**



Every man knows how important a good razor is in daily care. With a high quality device the morning shaving ceases to be a chore and instead becomes a pleasure.

The MSR701 electric shaver solves the problems often seen after shaving: redness, irritation or itching. Three independent shaving heads adjust to the shape of the face and neck, and the even pressure distribution system ensures optimal shaving. Thanks to the Multi-D Shave technology the user will not experience the problem of facial hair being out the of shaver's reach. The comfort of shaving is complemented by the patented Hi-Precision Cut technology of the cutting heads, which have a thickness of just 0.1 mm.

Take care of your daily shaving in comfort!





### Electric shaver **MSR401**







DOUBLE CUTTING RINGS

# Hair clippers HCC401

UP TO 50 MINUTES OPERATING TIME ON A SINGLE CHARGE

| 1 |   | <br> |
|---|---|------|
| - | - | 4    |
|   |   |      |
| = |   |      |
| _ |   |      |

### HCS601





| ы         |                                     |
|-----------|-------------------------------------|
| LITHIUM R | ORY-EFFECT,<br>ECHARGABLE<br>TERIES |



CUTTING LENGTH



UP TO 50 MINUTES OPERATING TIME ON A SINGLE CHARGE

#### Air humidifier **AHS801**



ENERG

VCC30

A

26.3

77 48



HEPA H13 FILTER







UV STERILIZATION

HUMIDIFICATION

WATER TANK CAPACITY:



#### Air humidifier AHS601 350ml/h







Vacuum cleaners **VCC301** 



Blaupunkt Competence Center, 2N-Everpol Sp. z o.o. ul. Puławska 403A, 02-801 Warszawa, Polska tel. +48 22 331 99 59, e-mail: inf