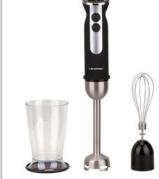

Preparing meals has never been so enjoyable!

Hand blender HBD501BK/WH

Hand blender HBD401BK/WH

1000 W

4х

4 TITANIUM-COATED BLADES

Spiralizer **FPS601** 

CONTAINER CAPACITY