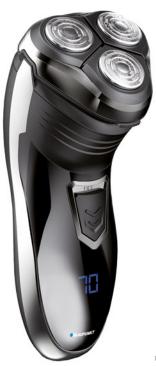

## Electric shaver **MSR701**

Every man knows how important a good razor is in daily care. With a high quality device the morning shaving ceases to be a chore and instead becomes a pleasure.

The MSR701 electric shaver solves the problems often seen after shaving: redness, irritation or itching. Three independent shaving heads adjust to the shape of the face and neck, and the even pressure distribution system ensures optimal shaving. Thanks to the Multi-D Shave technology the user will not experience the problem of facial hair being out the of shaver's reach. The comfort of shaving is complemented by the patented Hi-Precision Cut technology of the cutting heads, which have a thickness of just 0.1 mm.

Take care of your daily shaving in comfort!