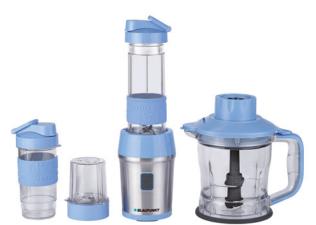

Add a portion of freshness to your diet today!

UP TO 90% JUICE YIELD!

QUIET OPERATION

EFFICIENT MOTOR

WIDE INPUT HOLE

Personal blender TBP601BL/GY

Table blender TBG701

BLAUPUNKT