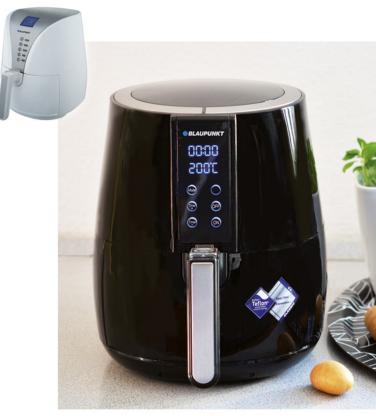

### Air fryer **AFD501**

Preparing healthy and nourishing meals for the entire family is an extremely important, everyday activity. We pay special attention to the quality and freshness of the products. We try to eliminate superfluous fat, which has a negative effect on our health and figure and is often used in the preparation process.

To our aid in maintaining a healthy lifestyle comes the AFD501 air fryer, which works on the principle of a hot air vortex. The device has frying, roasting, grilling and reheating functions, giving us a great range of possibilities to prepare a non-fat, tasty menu for our guests. The aluminium fryer chamber and basket are covered with a non-stick DuPont Teflon<sup>®</sup> coating, which guarantees that the food does not stick to the surface and makes cleaning and maintenance much easier.