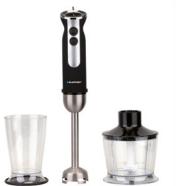

#### Hand blender HBD801BK/WH

Hand blenders are the perfect complement to the practical and functional items in every modern kitchen. With their help it is easy to mix vegetables to make a nourishing soup or prepare a refreshing cocktail that is rich in vitamins.

Powerful and quiet at the same time, the 1000 W DC motor and the smooth speed adjustment mechanism of the Blaupunkt HBD801BK/WH blender make grinding hard nuts or chopping hard vegetables possible. The process of blending is made significantly faster by quadruple titanium-coated blades and the special opposite-way profiling of one of the knives improves the catching and mixing of the ingredients.

Preparing meals has never been so enjoyable!

Hand blender HBD501BK/WH

Hand blender HBD401BK/WH

1000 W

4х

4 TITANIUM-COATED BLADES

Spiralizer **FPS601** 

CONTAINER CAPACITY