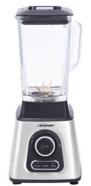

Add a portion of freshness to your diet today!

UP TO 90% JUICE YIELD!

QUIET OPERATION

EFFICIENT MOTOR

WIDE INPUT HOLE

Personal blender TBP601BL/GY

Table blender TBG701

BLAUPUNKT