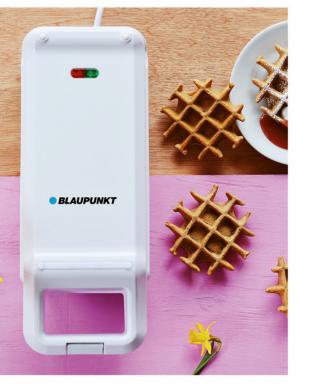

tention to the quality and freshness of the products. We try to eliminate superfluous fat, which has a negative effect on our health and figure and is often used in the preparation process.

To our aid in maintaining a healthy lifestyle comes the AFD501 air fryer, which works on the principle of a hot air vortex. The device has frying, roasting, grilling and reheating functions, giving us a great range of possibilities to prepare a non-fat, tasty menu for our guests. The aluminium fryer chamber and basket are covered with a non-stick DuPont Teflon<sup>®</sup> coating, which guarantees that the food does not stick to the surface and makes cleaning and maintenance much easier.

Begin eating healthy today!



#### Air fryer AFD601



## Waffle maker **WMP501**

### Electric grill **GRS701**











AUTO AUTOMATIC PERATURE CONTRO



#### Face-cleaning brush Hair dryer HDD501RO **LFB701**



Thorough cleaning plays an important role in the appearance of a woman's face. Performing this activity in a diligent manner makes the skin radiant and allows face cream ingredients to penetrate it easier.

Washing the face with a special, waterproof LFB701 electric brush is much more effective than performing this activity using just the hands. Skin cleansing, peeling and massage, all in one, are functions that every woman will appreciate. After exchanging one of the three brushes for the shaving head cap, the device can serve as an electric shaver as well.

The in-home mini beauty salon is within reach.



BATTERY AND MAINS OPERATED







Hair straightener **HSS501** 



### Automatic